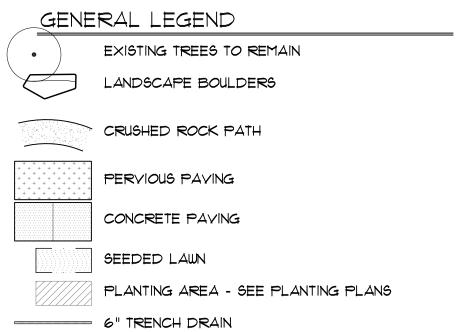

#### GRADING & DRAINAGE LEGEND

| PROPOSED CONTOUR                     |
|--------------------------------------|
| EXISTING CONTOUR                     |
| PERFORATED PIPE - 4" SCHEDULE 40 PVC |
| SOLID DRAINPIPE - 6" PVC             |
| PROPOSED SPOT ELEVATION              |
| EXISTING SPOT ELEVATION              |
| TOP OF WALL                          |
| BOTTOM OF WALL                       |
| TOP OF STEP                          |
| BOTTOM OF STEP                       |
| RIM ELEVATION                        |
| DIRECTION OF SURFACE FLOW            |
|                                      |