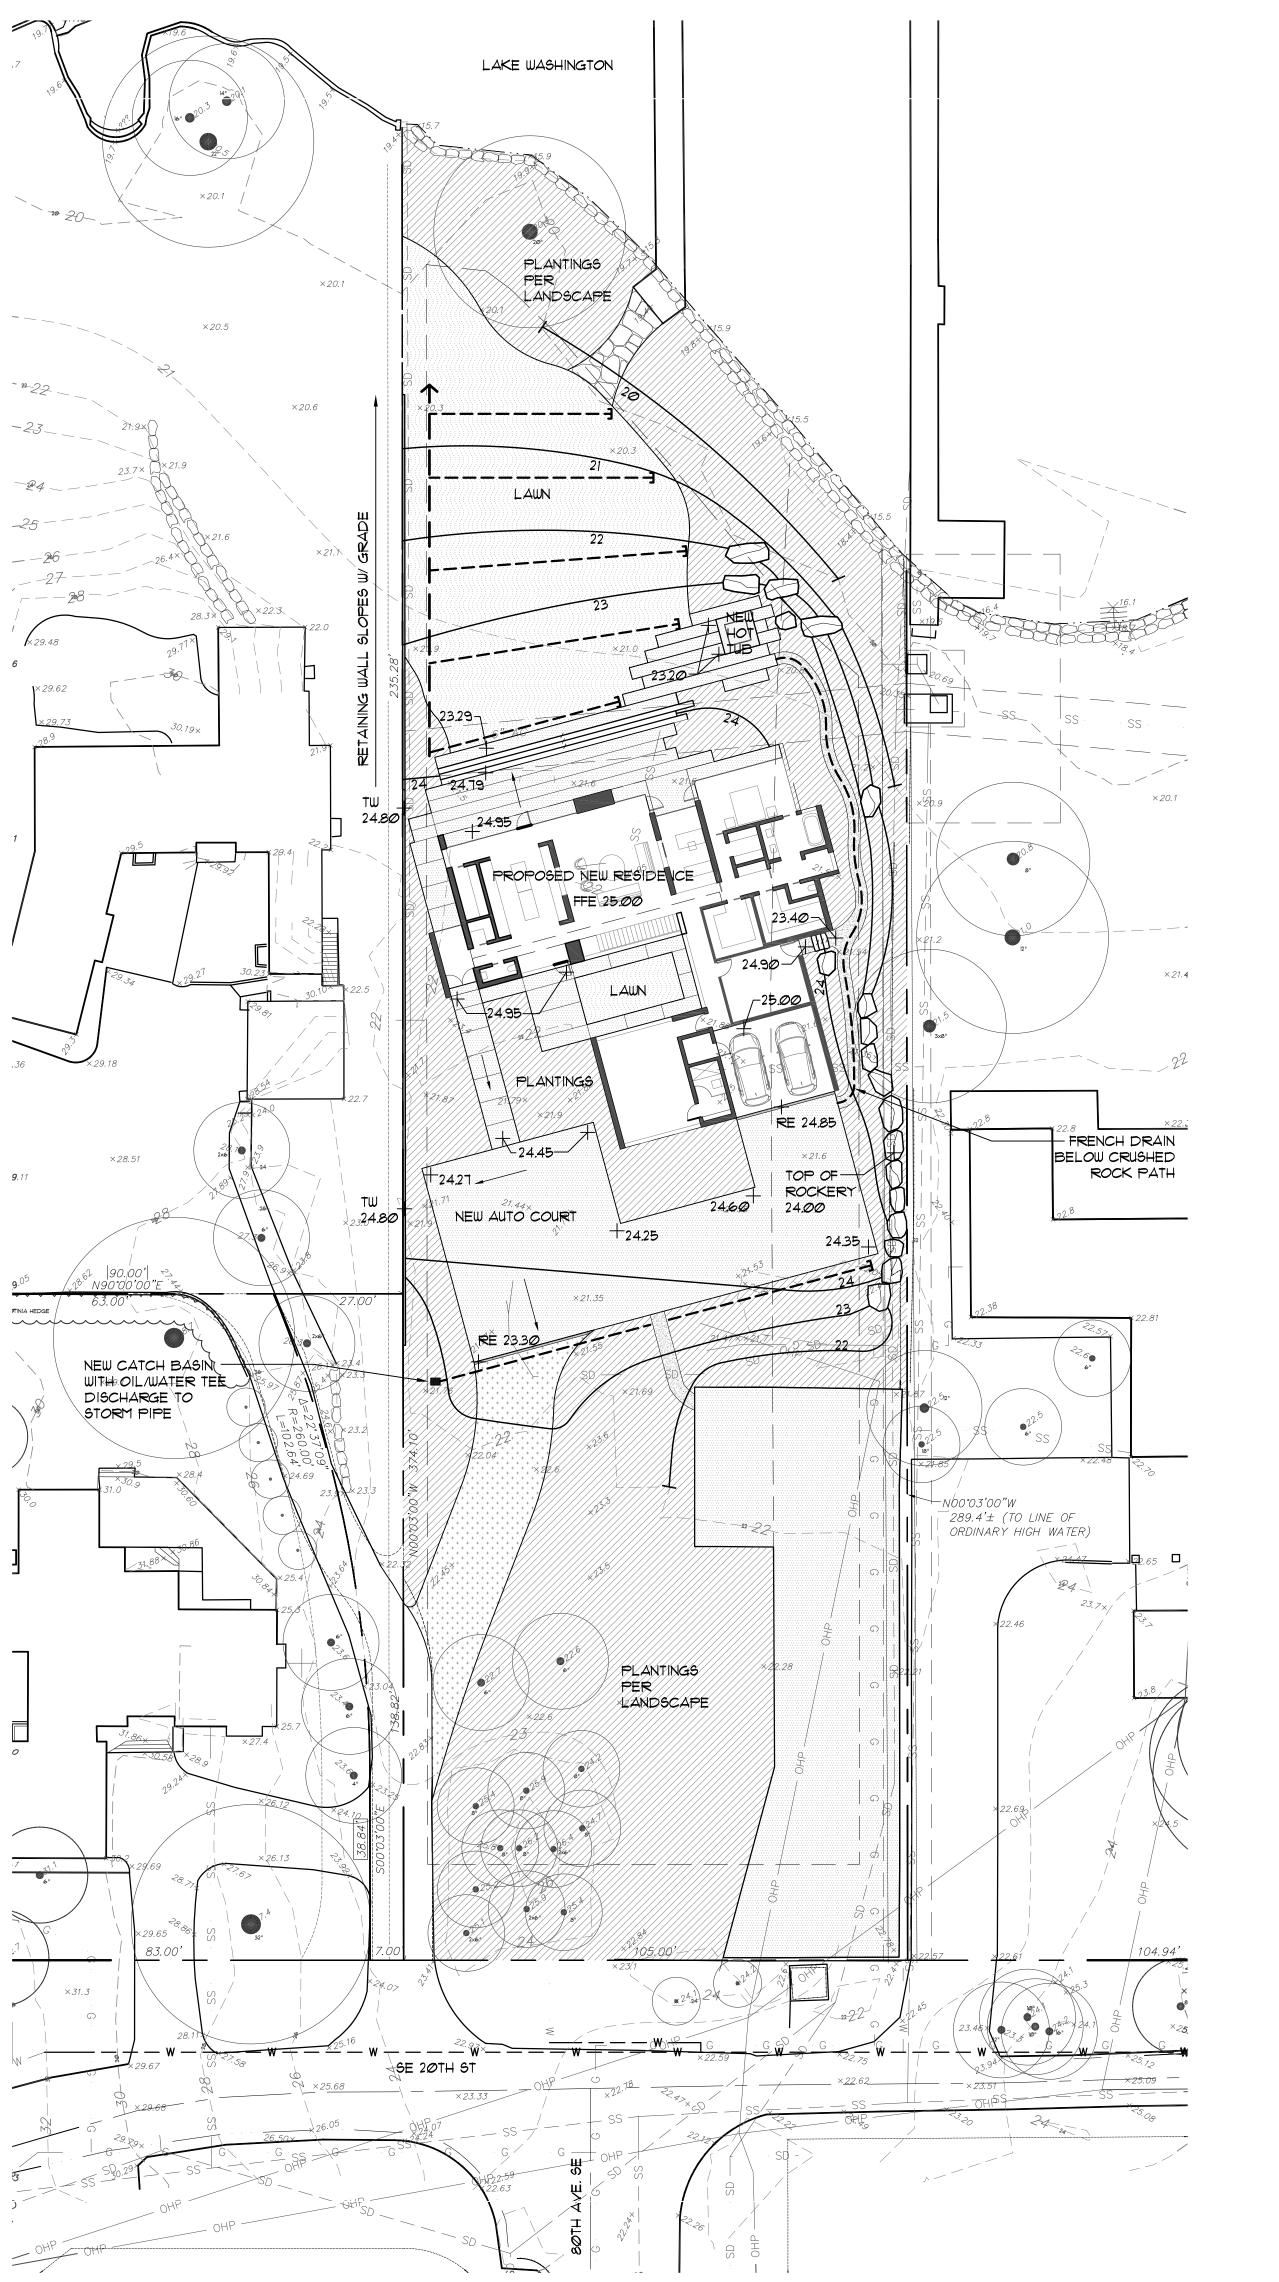

## GRADING AND DRAINAGE PLAN

ISSUED SET / REVISIONS DATE
CRITICAL AREA DETERMINATION 08/05/16

DRAWN BY

NP

SHEET NUMBER

3

© Allworth Design, P.S.

CHECKED BY

#### GRADING & DRAINAGE LEGEND

| PROPOSED CONTOUR                     |
|--------------------------------------|
| EXISTING CONTOUR                     |
| PERFORATED PIPE - 4" SCHEDULE 40 PVC |
| SOLID DRAINPIPE - 6" PVC             |
| PROPOSED SPOT ELEVATION              |
| EXISTING SPOT ELEVATION              |
| TOP OF WALL                          |
| BOTTOM OF WALL                       |
| TOP OF STEP                          |
| BOTTOM OF STEP                       |
| RIM ELEVATION                        |
| DIRECTION OF SURFACE FLOW            |
|                                      |

### NOTES

 VERIFY GRADES IN FIELD WITH LANDSCAPE ARCHITECT PRIOR TO CONSTRUCTION

OCO CLEAN OUT

- CONNECT AREA DRAINS TO SITE DRAINAGE SYSTEM
- ALL GRADES INDICATED ARE FINISH GRADES UNLESS OTHERWISE NOTED
- SET CLEAN OUTS ±4" BELOW FINISH GRADE AND LOCATE ON AS-BUILT PLAN